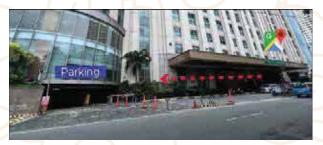

## **RED DRAGON PLAYER PARKING GUIDE**

Google Map Search

Red Dragon Poker Room Manila

Follow the map to arrive at the Entrance of Casino Filipino on M.H. Del Pilar St

Turn LEFT when you see the IN sign
Go straight and enter the parking
Upon entrance say Red Dragon Poker Room

Parking at the BASEMENT 2 - Hotel Parking (B2)

Collect Parking Ticket with security guard at B2

Access to Casino 3rd Floor to Red Dragon Poker Room