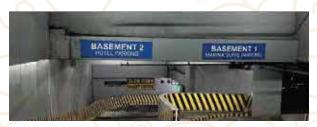

Parking at the BASEMENT 2 - Hotel Parking (B2)

Collect Parking Ticket with security guard at B2

Access to Casino 3rd Floor to Red Dragon Poker Room