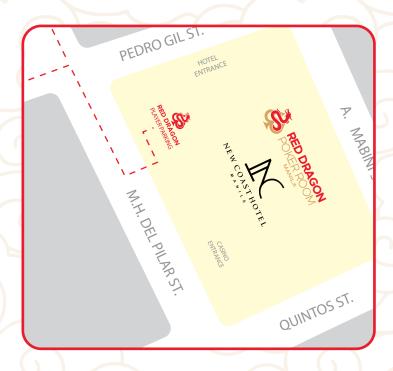

## **RED DRAGON PLAYER PARKING GUIDE**

Google Map Search

Red Dragon Poker Room Manila

Follow the map to arrive at the Entrance of Casino Filipino on M.H. Del Pilar St

Turn LEFT when you see the IN sign
Go straight and enter the parking
Upon entrance say Red Dragon Poker Room