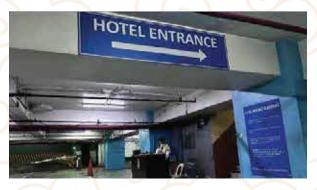

Parking at the BASEMENT 2 - Hotel Parking (B2)

Collect Parking Ticket with security guard at B2

Access to Casino 3rd Floor to Red Dragon Poker Room